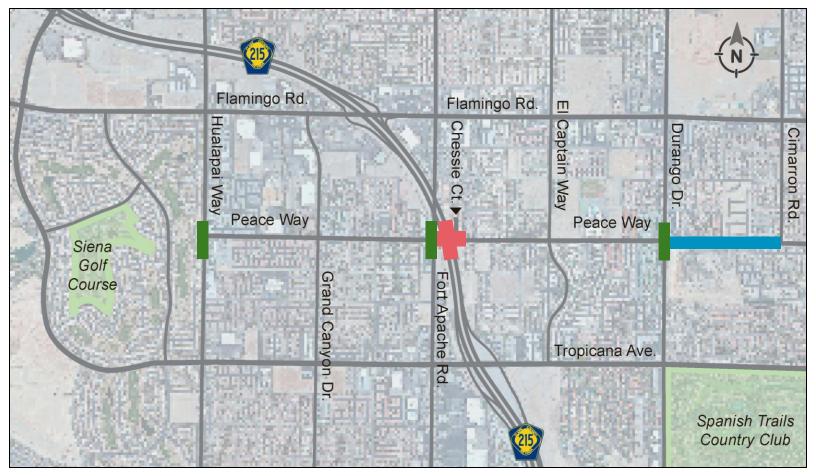

## **Traffic Restrictions for the week of December 16 to December 22**

- Westbound and Eastbound Peace Way reduced to 1 lane in each direction 24 hours a day between Cimarron Road and Durango Drive.
- Intersection of Peace Way and Durango Drive reduced to 2 lanes in each direction daily from 6:30 am to 4:30 pm.
- Intersection of Peace Way and Fort Apache Road reduced to 1 lane in each direction daily from 6:30 am to 4:30 pm.
- Intersection of Peace Way and Hualapai Way reduced to 1 lane in each direction 24 hours a day.
  - CC215 between Flamingo Road and Tropicana Avenue reduced to 3 lanes in each direction 24 hours a day through summer 2025.